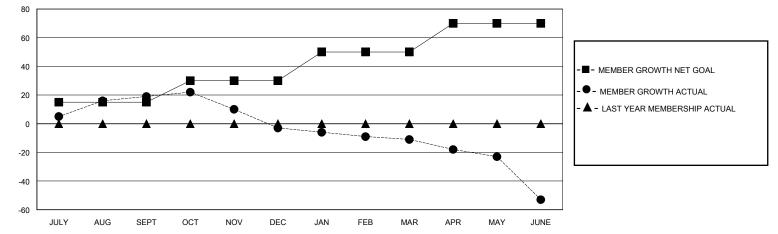

## MONTHLY MEMBERSHIP PROGRESS REPORT

District 105 A

Results as of: 6/30/2020

| GMT:                  |               | LOC       | CATION ENGLAN | D                     |                        |                         | GMT CA                                                                                                                                     |  |
|-----------------------|---------------|-----------|---------------|-----------------------|------------------------|-------------------------|--------------------------------------------------------------------------------------------------------------------------------------------|--|
|                       | Club          | S         |               | Members               |                        |                         |                                                                                                                                            |  |
| RESULTS FOR 2019-2020 |               |           |               | RESULTS FOR 2019-2020 |                        |                         |                                                                                                                                            |  |
| QUARTER               | NEW CLUB GOAL | NEW CLUBS | DROPPED CLUBS | QUARTER               | BER GROWTH NET<br>GOAL | MEMBER GROWTH<br>ACTUAL | DROPPED<br>MEMBERS ACTUAL<br>(including transfers)                                                                                         |  |
| JULY/AUG/SEPT         | 1             | 0         | 0             | JULY/AUG/SEPT         | 15                     | 47                      | 23                                                                                                                                         |  |
| OCT/NOV/DEC           | 1             | 0         | 0             | OCT/NOV/DEC           | 15                     | 23                      | 43                                                                                                                                         |  |
| JAN/FEB/MAR           | 1             | 0         | 0             | JAN/FEB/MAR           | 20                     | 19                      | 25                                                                                                                                         |  |
| APR/MAY/JUNE          | 1             | 0         | 0             | APR/MAY/JUNE          | 20                     | 10                      | 49                                                                                                                                         |  |
| 3.5                   | GOALS         | AND ACTUA | L NEW CLUBS C |                       | • •                    | r                       |                                                                                                                                            |  |
| 3<br>2.5<br>2         | 2.5           |           |               |                       |                        |                         | <ul> <li>■- CURRENT YEAR GOALS FOR NEW CLUBS</li> <li>● - CURRENT YEAR ACTUAL NEW CLUBS</li> <li>▲ - LAST YEAR ACTUAL NEW CLUBS</li> </ul> |  |
| 1.5<br>1<br>0.5       | • •           |           |               |                       |                        |                         |                                                                                                                                            |  |